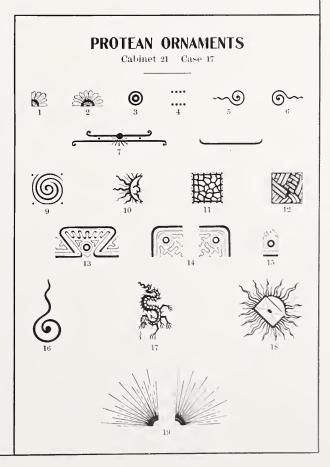

#### TABLE OF CONTENTS-Continued CADMUS OLD STYLE ITALIC†-CABINET 34. BOOKMAN OLD STYLE-LINING \*-CABINETS 6 AND 40. Page. Size of Type. Case No. Cap. A. L. C. a. Page. Size of Type. Case No. Lbs. 6 point\_\_\_\_\_ 6 point ..... 16 6 192 129 55 550 14 40 8 point \_\_\_\_\_\_ 15 6 120 8 point\_\_\_\_\_ 120 360 16 55 35 13 6 opoint\_\_\_\_\_ 90 300 129 18 55 30 II 6 12 point 108 225 129 12 point\_\_\_\_\_ 55 40 9 6 90 160 129 14 point\_\_\_\_\_ 55 70 18 point \_\_\_\_\_\_ 108 54 55 5 6 48 CARD MERCANTILE \*- CABINET 4. 36 55 3 6 30 point 30 25 55 Page. Size of Type. Cap. A. I 6 36 point \_\_\_\_\_ 40 55 20 48 point \_\_\_\_\_ 6 point No. I $I^{-40}$ 41 55 20 130 6 point No. 2\_\_\_\_\_\_6 point No. 3\_\_\_\_\_\_ 41 9 220 41 8 200 BORDERS-CABINET 21. 6 point No. 4\_\_\_\_\_ 7 300 41 8 point No. 5\_\_\_\_\_ Page. Size and Name. Case No. 6 180 4 I 10 point No. 6 160 5 41 16 § 6 point Unique No. 59 135 120 4 I 12 point No. 7\_\_\_\_\_ 140 4 135 § 6 point Unique No. III 16 I 20 18 point No. 8\_\_\_\_\_ 41 3 40 § 6 point Unique No. 145 16 135 120 24 point No. 9\_\_\_\_\_ 41 30 \* 6 point Old English No. 25 18 54 137 30 point No. 10\_\_\_\_\_ 41 25 \* 6 point Round Corner Rule Border\_\_ 16 130 60 \*10 point Old English No. 9 т8 80 137 CELTIC No. 2†-CABINET 11. \*12 point Art Border open 136 10 90 Size of Type. Page. Case No. \*12 point Art Border, tint Cap. A 136 19 90 \*12 point Contour No. 274 138 16 72 39 6 point\_\_\_\_\_ 144 33 \*12 point Flame 16 135 36 8 point\_\_\_\_\_ 39 144 33 \*12 point Caxton No. 239 т6 72 138 39 10 point\_\_\_\_\_ 34 144 § 12 point Unique No. 92 135 18 I 20 12 point\_\_\_\_ 96 39 35 § 12 point Unique No. 173 -----18 135 1.20 18 point\_\_\_\_\_ 36 56 39 § 12 point Unique No. 160 18 120 135 39 37 30 § 12 point Unique No. 180 т8 120 135 39 24 § 12 point Unique No. 184 18 I 20 135 \*14 point Elzevir No. 105 137 17 72 CHELTENHAM OLD STYLE \*-CABINETS | AND 6. \* 18 point Contour No. 275 60 138 16 Size of Type. Page. Case No. Cap. A. L. C. a \* 18 point Caxton No. 240 60 138 16 § 18 point Unique No. 500 60 18 6 point \_\_\_\_\_ 600 135 33 8 point \_\_\_\_\_ § 18 point Unique No. 153 \_\_\_\_\_ § 18 point Unique No. 152 \_\_\_\_\_ 60 25 6 180 135 10 540 33 27 6 60 160 480 135 19 3.3 29 6 12 point \_\_\_\_\_ § 18 point Unique No. 151 60 150 135 19 300 33 31 <sup>6</sup> \* 18 point Old English No. 10 17 59 14 point \_\_\_\_\_ 96 240 137 3.3 33 6 18 point \* 18 point Art Border, tint 80 136 60 144 19 33 \*18 point Art Border, open 35 6 24 point \_\_\_\_\_ 136 60 70 I 20 10 33 135 § 24 point Unique No. 205 10 72 33 30 point \_\_\_\_\_ 37 48 72 39 6 36 point \_\_\_\_\_ § 24 point Unique No. 214 72 64 135 19 33 40 19 1 § 24 point Unique No. 201 42 point \_\_\_\_\_ 135 72 32 48 33 \*24 point Art Border, tint 48 48 point \_\_\_\_\_ IO 1 136 10 36 3.3 32 \*24 point Art Border, open 136 36 19 CLARENDON \*-CABINET 33. \* 36 point Elzevir No. 111 I 37 54 Size of Type. Page. Case No. Lbs BRADLEY \*-CABINETS 1 AND 9. 127 6 point face, 8 point body 150 Page. Size of Type, Case No. Cap. A. L. C. a. COMMERCIAL SIGNS-CABINET 29. 32 9 6 point \_\_\_\_\_ 92 LOO 300 Size of Type. Page. Case No. Lbs. 33 9 8 point 90 260 92 34 9 10 point 18 80 250 \* 6 point \_\_\_\_\_ 92 10 12 point 36 9 75 18 † 8 point 225 02 IO 13 38 9 18 point \_\_\_\_\_\_\_24 point \_\_\_\_\_\_\_ 18 92 24 75 † 10 point \_\_\_\_\_\_ 10 39 9 16 92 32 40 9 COMPRESSED No. 30 \*- CABINET 18. 92 36 point \_\_\_\_\_ 8 14 1 48 point \_\_\_\_\_ 16 92 Page. Size of Type. Case No. Cap. A. L. C. a. 6 point \_\_\_\_\_ 300 500 BRADLEY OUTLINE\*-CABINETS | AND 20. 8 point \_\_\_\_\_\_ 300 46 28 500 29 600 46 375 Size of Type. Case No. L. C. a. Cap. A. 46 12 point 400 30 250 8 18 point \_\_\_\_\_ 36 20 46 14 point \_\_\_\_\_ 31 150 300 37 20 16 46 18 point 5 93 33 150 250